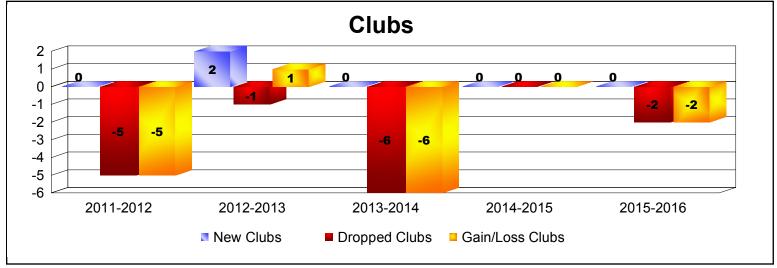

District 30 M As of June 2016 Cumulative

| Year      | New<br>Clubs | Dropped<br>Clubs | Gain/<br>Loss<br>Clubs | New<br>Members | Charter<br>Members | Reinstate<br>Members | Transfer<br>Members | Total<br>Member<br>Added | Total<br>Members<br>Dropped | Gain/<br>Loss<br>Members |
|-----------|--------------|------------------|------------------------|----------------|--------------------|----------------------|---------------------|--------------------------|-----------------------------|--------------------------|
| 2011-2012 | 0            | -5               | -5                     | 105            | 0                  | 2                    | 3                   | 110                      | -196                        | -86                      |
| 2012-2013 | 2            | -1               | 1                      | 117            | 49                 | 9                    | 6                   | 181                      | -192                        | -11                      |
| 2013-2014 | 0            | -6               | -6                     | 142            | 1                  | 8                    | 5                   | 156                      | -216                        | -60                      |
| 2014-2015 | 0            | 0                | 0                      | 143            | 1                  | 4                    | 6                   | 154                      | -166                        | -12                      |
| 2015-2016 | 0            | -2               | -2                     | 144            | 0                  | 8                    | 3                   | 155                      | -195                        | -40                      |
| Average   | 0            | -3               | -2                     | 130            | 10                 | 6                    | 5                   | 151                      | -193                        | -42                      |