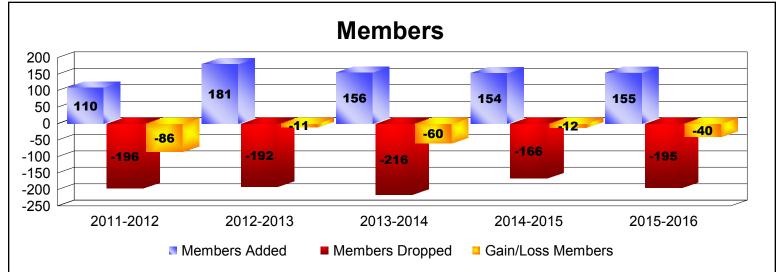

District 30 M As of June 2016 Cumulative

| Year      | New<br>Clubs | Dropped<br>Clubs | Gain/<br>Loss<br>Clubs | New<br>Members | Charter<br>Members | Reinstate<br>Members | Transfer<br>Members | Total<br>Member<br>Added | Total<br>Members<br>Dropped | Gain/<br>Loss<br>Members |
|-----------|--------------|------------------|------------------------|----------------|--------------------|----------------------|---------------------|--------------------------|-----------------------------|--------------------------|
| 2011-2012 | 0            | -5               | -5                     | 105            | 0                  | 2                    | 3                   | 110                      | -196                        | -86                      |
| 2012-2013 | 2            | -1               | 1                      | 117            | 49                 | 9                    | 6                   | 181                      | -192                        | -11                      |
| 2013-2014 | 0            | -6               | -6                     | 142            | 1                  | 8                    | 5                   | 156                      | -216                        | -60                      |
| 2014-2015 | 0            | 0                | 0                      | 143            | 1                  | 4                    | 6                   | 154                      | -166                        | -12                      |
| 2015-2016 | 0            | -2               | -2                     | 144            | 0                  | 8                    | 3                   | 155                      | -195                        | -40                      |
| Average   | 0            | -3               | -2                     | 130            | 10                 | 6                    | 5                   | 151                      | -193                        | -42                      |